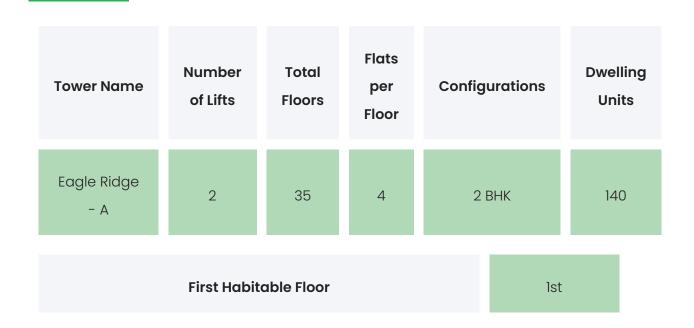

| Size        | Typography |
|----------------------------------|-------------|------------|
| Completed on 30th December, 2025 | 413.33 Sqmt | 2 BHK      |

#### **Project Amenities**

| Sports                 | Multipurpose Court,Swimming Pool,Jogging<br>Track,Gymnasium                 |
|------------------------|-----------------------------------------------------------------------------|
| Leisure                | Pet Friendly                                                                |
| Business & Hospitality | Clubhouse                                                                   |
| Eco Friendly Features  | Waste Segregation,Rain Water<br>Harvesting,Landscaped Gardens,Water Storage |

HIRANANDANI ESTATE -EAGLERIDGE WING A

### **BUILDING LAYOUT**



#### Services & Safety

- **Security :** Society Office,Maintenance Staff,Security System / CCTV,Intercom Facility,Security Staff,MyGate / Security Apps,Earthquake Resistant Design
- Fire Safety : Sprinkler System, Fire rated doors / walls, Fire Hose, Fire cylinders
- Sanitation : The surrounding area is clean. No presence of nalas /slums /gutters /sewers
- Vertical Transportation : High Speed Elevators, Auto Rescue Device (ARD)

HIRANANDANI ESTATE – EAGLERIDGE WING A

### FLAT INTERIORS

Configuration

**RERA Carpet Range** 

| 2 BHK                   | 640 sqft                                     |
|-------------------------|----------------------------------------------|
|                         |                                              |
| Floor To Ceiling Height | Between 9 an